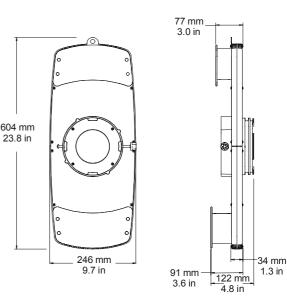

# ColorMerge<sup>™</sup> MECHANICAL SPECIFICATIONS

**Eixture** mm: 604 x 246 x 122 in: 23.8 x 9.7 x 4.8 Packed for Shipping mm: 762 x 356 x 152 in: 30 x 14 x 6

Weight: 5.9kg (13 lbs) Weight: 7.7kg (17 lbs)

**Mounting Information:** The ColorMerge<sup>®</sup> color module attaches to any ETC Source Four™ ellipsoidal fixture. A Source Four fixture with a ColorMerge module installed must be mounted or suspended so the electronics housing of the ColorMerge module is never above the Source Four fixture.